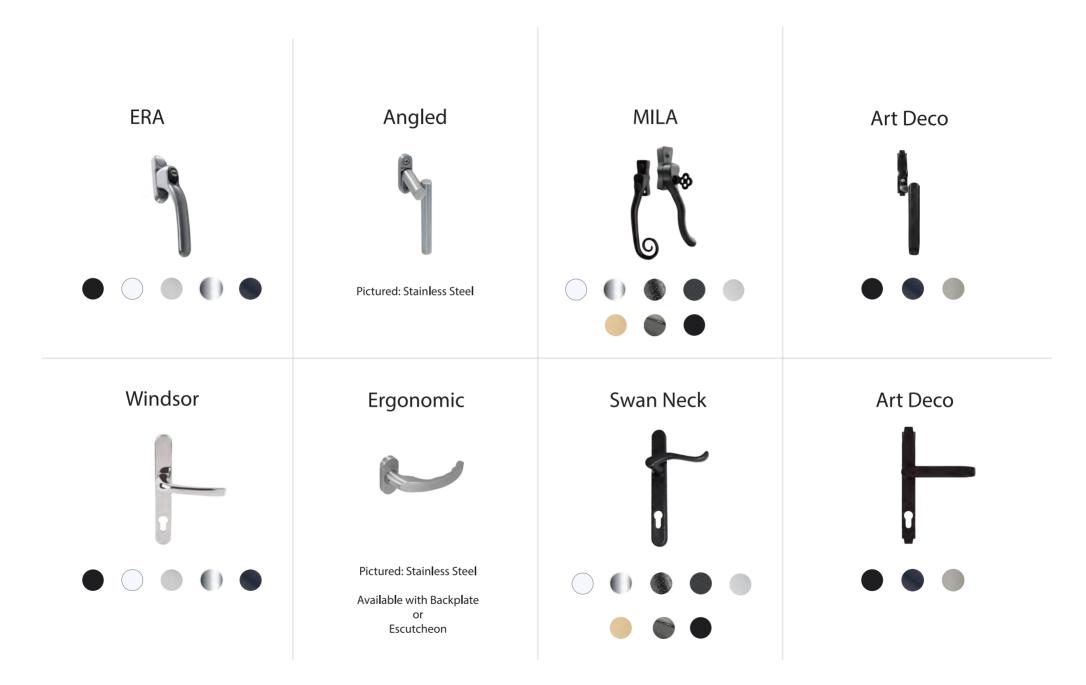

### **FINISHING TOUCHES**

The significance of hardware in crafting the ambience of your space cannot be overstated. It serves as a defining element, accentuating the style and personality of your windows and doors. The hardware you choose can seamlessly integrate with the architectural design and interior decor or disrupt the cohesive aesthetic you strive to achieve.

At Decorio, we recognise the pivotal role hardware plays in elevating your home's charm and character. While our external windows and doors are equipped with standard modern hardware, we offer the option to upgrade to our exclusive traditional range for those seeking unparalleled authenticity.

By offering carefully curated options, we ensure that you have access to hardware that complements their design vision and adds a touch of refinement to their spaces.

Pictured: Premium Art Deco Handles