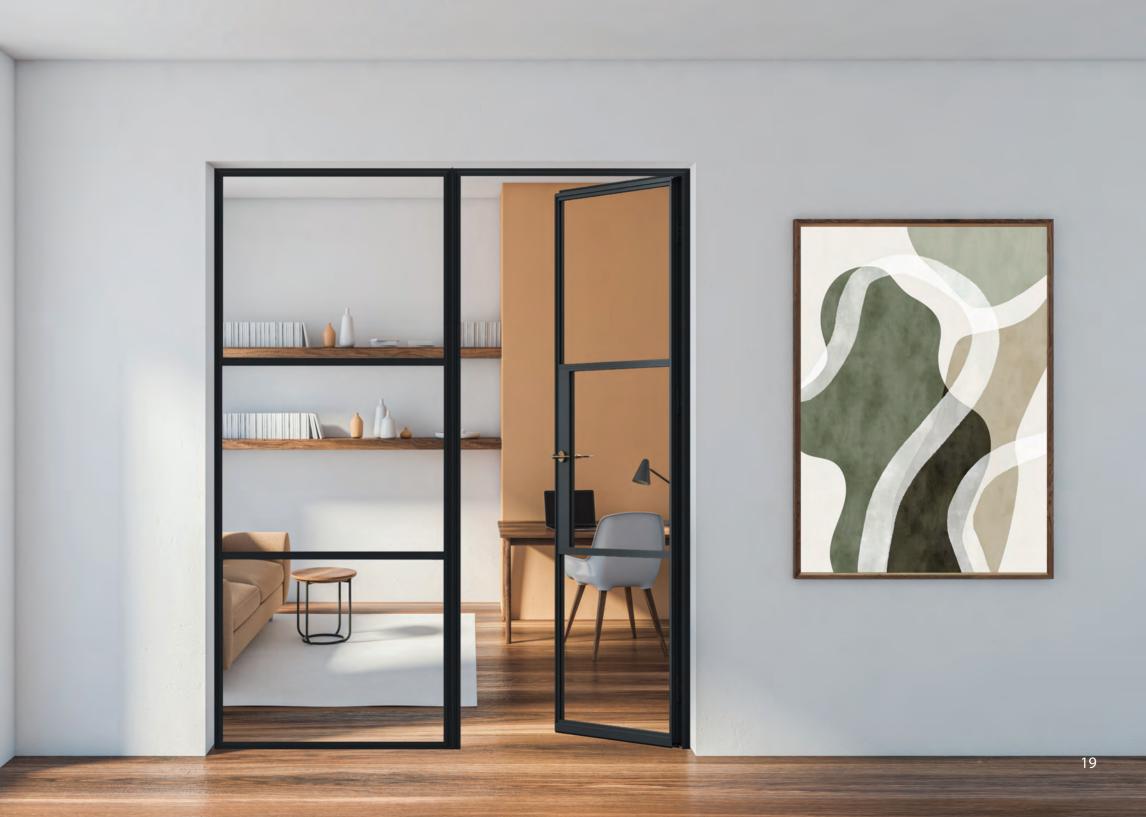

# INTERNAL SCREENS:

### **FEATURES**

Our steel-look aluminium internal screens offer a stylish and efficient solution for dividing large rooms or office spaces with minimal disruption. Unlike traditional bricks-and-mortar partitions, which can costly and time-consuming to install, our screens provide a perfect alternative. With small sightlines light easily travels across your space and small, cosy sections can be calved out in any room without obstructions.

You can alaso connect the screens to any product within the internal collection. These screens seamlessly integrate with our sliding and hinged doors, offering versatility and adaptability to suit any space. With a clever coupler system, connecting the doors and screens is effortless, ensuring that no matter the size or layout of your space, we have the perfect solution for you.