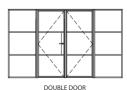

# INTERNAL HINGED DOORS:

### **FEATURES**

Decorio hinged internal doors have been meticulously designed to preserve the elegance of your heritage property. These doors, reminiscent of the classic styles from the 1930s, operate on discreet hinges and can be tailored to open inward or outward, aligning with your specific spatial and aesthetic preferences.

Our hinged door collection offers a variety of configurations to suit any home, including options for both single and double doors. In the double-door setup, both doors can be opened to enhance the functionality and flow of your space. True to the authentic heritage style, the primary door features a handle of your choosing, and as an optional extra, the secondary door can be equipped with a matching backplate to maintain perfect symmetry. Effortlessly operable, the secondary door includes a simple internal latch that, once released, allows you to fully open up the area, seamlessly connecting or dividing your living spaces as desired.