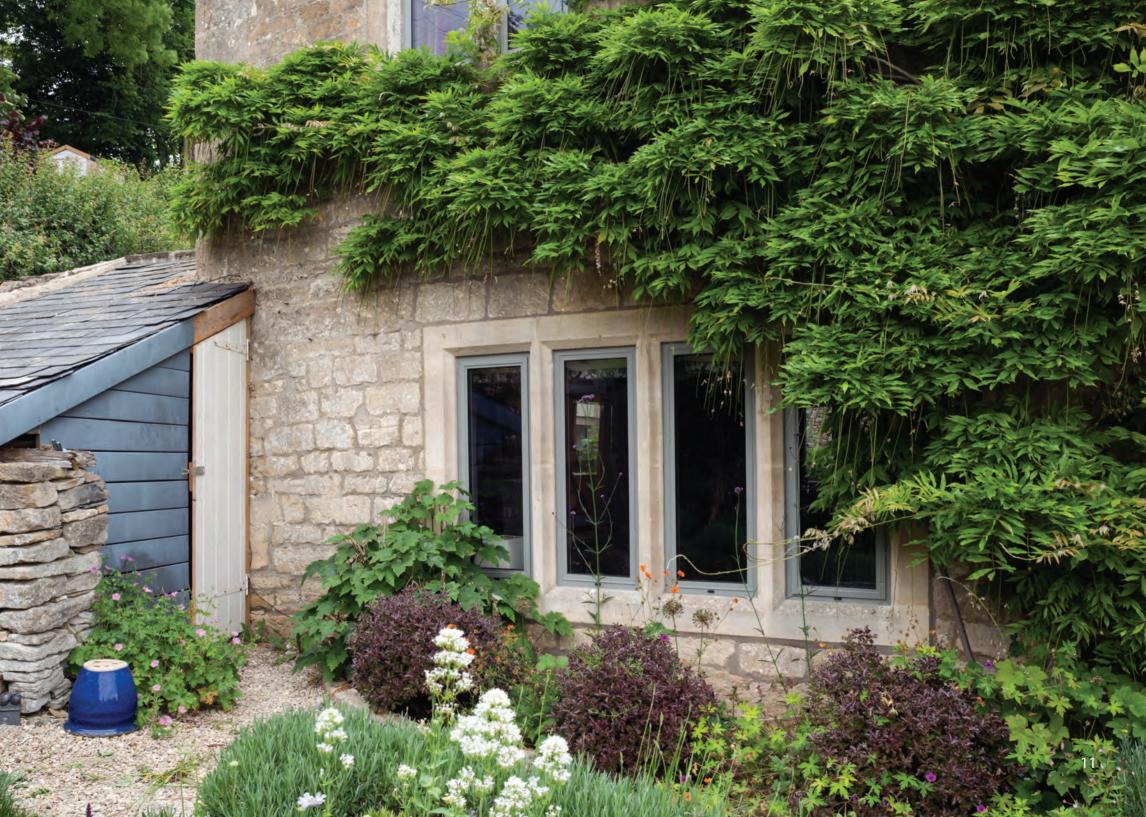

### **EXTERNAL COLLECTION**

Introducing our External Collection: meticulously crafted to withstand the unpredictable whims of UK weather. These stunning pieces are versatile enough to shine, whether braving the elements outdoors or adding charm indoors.

The Decorio External Collection is specifically manufactured to include a polyamide thermal break and high performance toughened safety glass, ensuring your home is thermally efficent all year round.

Bespoke built, each item in our collection is handcrafted, allowing you to customise to your exact requirements.

# EXTERNAL WINDOWS:

### **FEATURES**

Recognising the significance of architectural harmony, we set out to create a window that mirrors the aesthetic appeal of our doors and upholds the same standards of durability, functionality, and elegance.

As the name suggests, our Decorio external window is designed for external applications and boasts all the distinctive features necessary to complement our door range perfectly.

Our external windows offer an ideal solution for listed building renovations and large-scale replica refurbishment projects. They seamlessly replace old steel or timber windows while preserving the traditional look. However, their versatility extends beyond such buildings, enhancing the aesthetics of many residential properties, old or new.