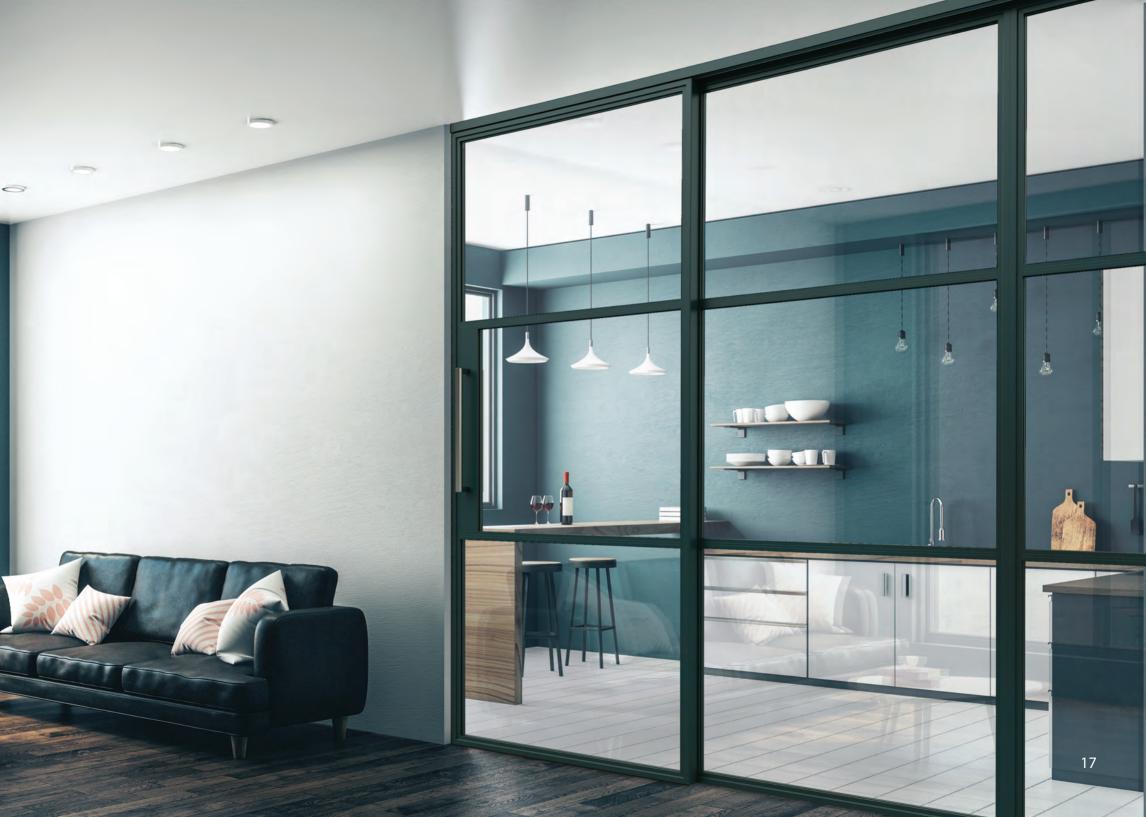

# INTERNAL SLIDING DOORS:

### **FEATURES**

Our steel-look sliding internal doors are ideal for partitioning large areas and creating rooms within rooms. They are a smart and stylish way to create office and playroom areas with minimal disruption. These doors glide smoothly along a rail and offer adjustable closure to accommodate your preferences.

Each product in the internal collection features a single toughened safety glass to maintain a streamlined appearance. This ensures effective acoustic performance without compromising aesthetics.

Our Decorio sliding doors are also ideal for compact spaces. They require minimal operating clearance while making a sophisticated design statement. With various configurations available, these doors seamlessly enhance the ambience of your property or workspace, delivering both practicality and style.