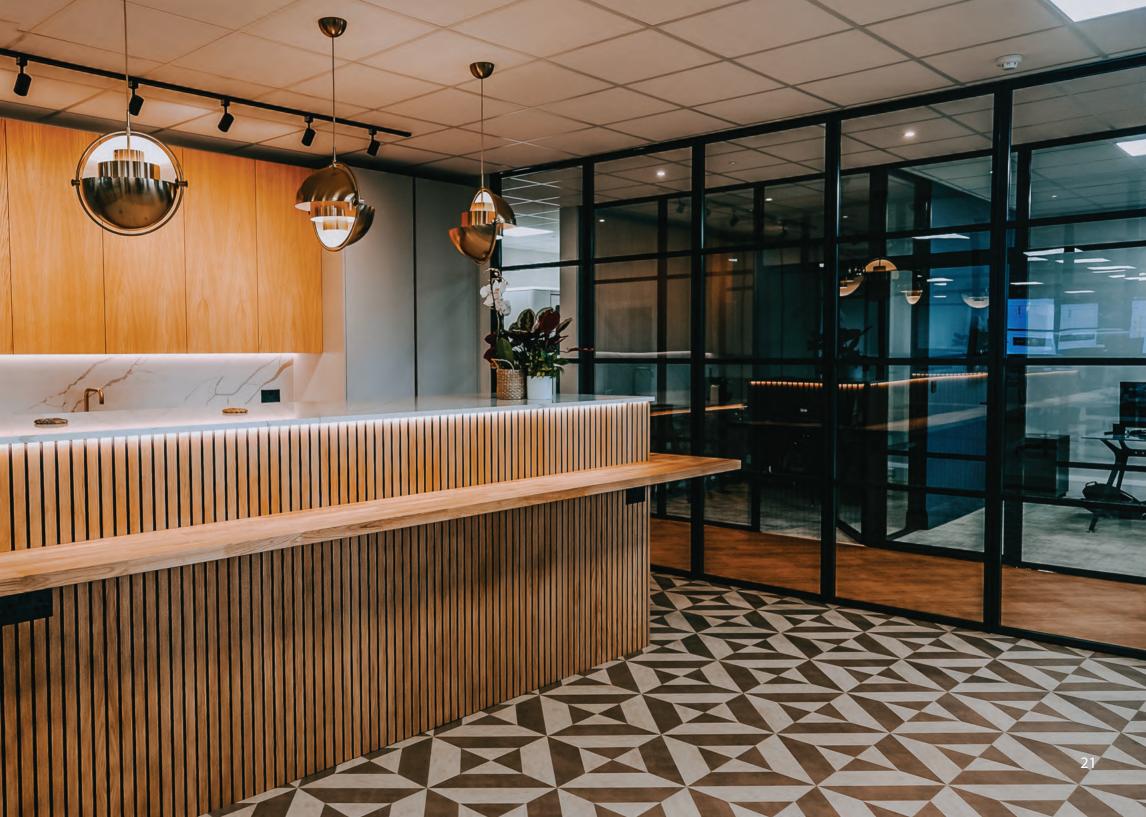

# INTERNAL SCREENS:

### **FEATURES**

Our steel-look aluminium internal screens offer a stylish and efficient solution for dividing large rooms or office spaces with minimal disruption. Unlike traditional bricks-and-mortar partitions, which can costly and time-consuming to install, our screens provide a perfect alternative. With small sightlines light easily travels across your space and small, cosy sections can be calved out in any room without obstructions.

You can alaso connect the screens to any product within the internal collection. These screens seamlessly integrate with our sliding and hinged doors, offering versatility and adaptability to suit any space. With a clever coupler system, connecting the doors and screens is effortless, ensuring that no matter the size or layout of your space, we have the perfect solution for you.