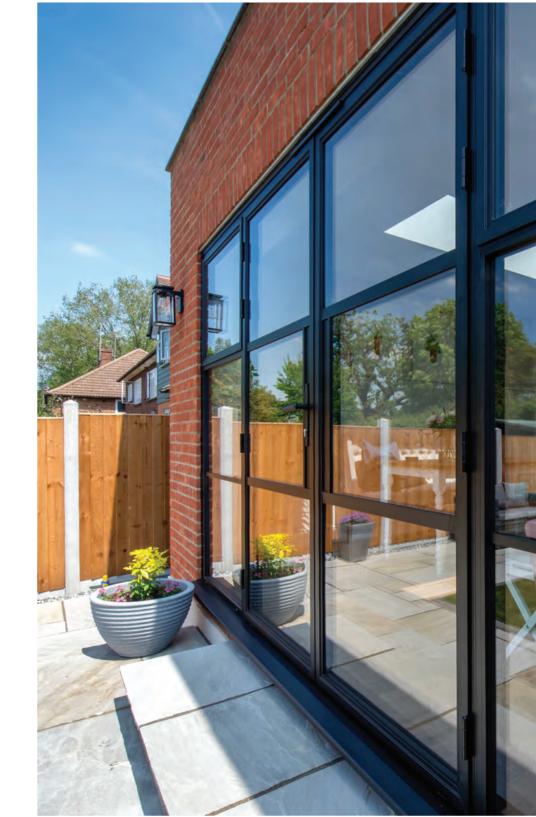

### **EXTERNAL COLLECTION**

Introducing our External Collection: meticulously crafted to withstand the unpredictable whims of UK weather. These stunning pieces are versatile enough to shine, whether braving the elements outdoors or adding charm indoors.

The Decorio External Collection is specifically manufactured to include a polyamide thermal break and high performance toughened safety glass, ensuring your home is thermally efficent all year round.

Bespoke built, each item in our collection is handcrafted, allowing you to customise to your exact requirements.

When designing your doors and windows, choose from either transoms or astragal bars to ensure our doors fit seamlessly into your space.

Intro: External Collection