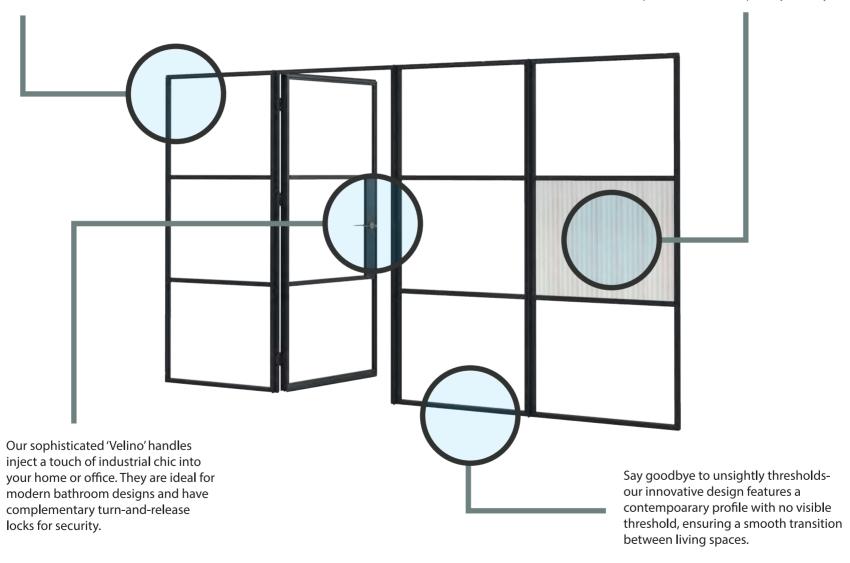

### FINISHING TOUCHES

At Decorio, we pride ourselves on offering a wide selection of internal hardware options for hinged and sliding doors, curated to cater to all your style preferences.

From modern to heritage-inspired designs, each hardware piece is carefully handpicked to seamlessly complement the aesthetic of your interior space.

Moreover, we've included a range of styles that perfectly match our external collection product offering, ensuring a cohesive and harmonious look throughout your property.

With an extensive array of colours available, the possibilities for customisation are endless, allowing you to create a home that reflects your unique taste and personality.

Pictured: Knurled Handle

Satin Stainless Steel

Fingerpull

(Non Lockable)