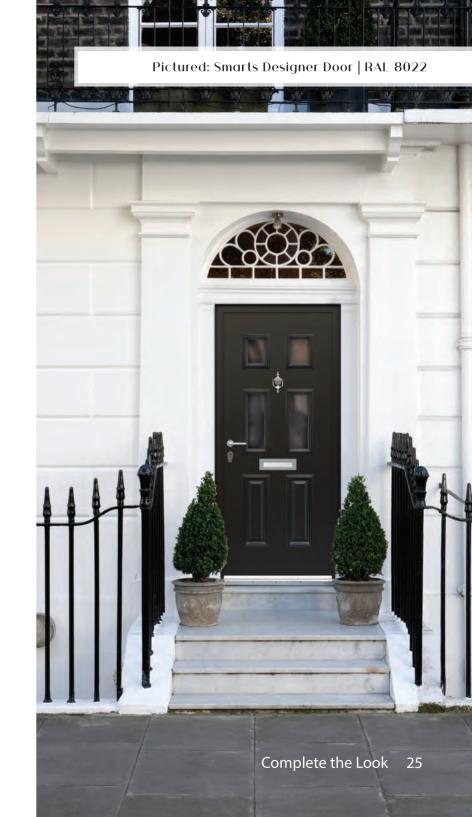

# COMPLETEING THE LOOK:

### MAKE YOUR HOUSE A HOME

Bring the outside in with our selection of external aluminium bi-folding or sliding doors. Crafted to create expansive openings, these doors feature slim sightlines that allow natural light to flood your interior spaces, elevating the ambience of your home or commercial property.

If you're eager to update the front of your property, we have you covered with our range of insulated aluminium front doors. With over 70 design options, you can maintain a consistent aesthetic throughout your property, enhancing its curb appeal and making a lasting impression on visitors.