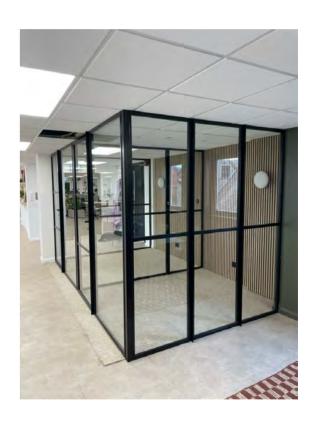

# INTERNAL SCREENS:

### **FEATURES**

Our steel-look aluminium internal screens offer a stylish and efficient solution for dividing large rooms or office spaces with minimal disruption. Unlike traditional bricks-and-mortar partitions, which can costly and time-consuming to install, our screens provide a perfect alternative. With small sightlines light easily travels across your space and small, cosy sections can be calved out in any room without obstructions.

You can alaso connect the screens to any product within the internal collection. These screens seamlessly integrate with our sliding and hinged doors, offering versatility and adaptability to suit any space. With a clever coupler system, connecting the doors and screens is effortless, ensuring that no matter the size or layout of your space, we have the perfect solution for you.