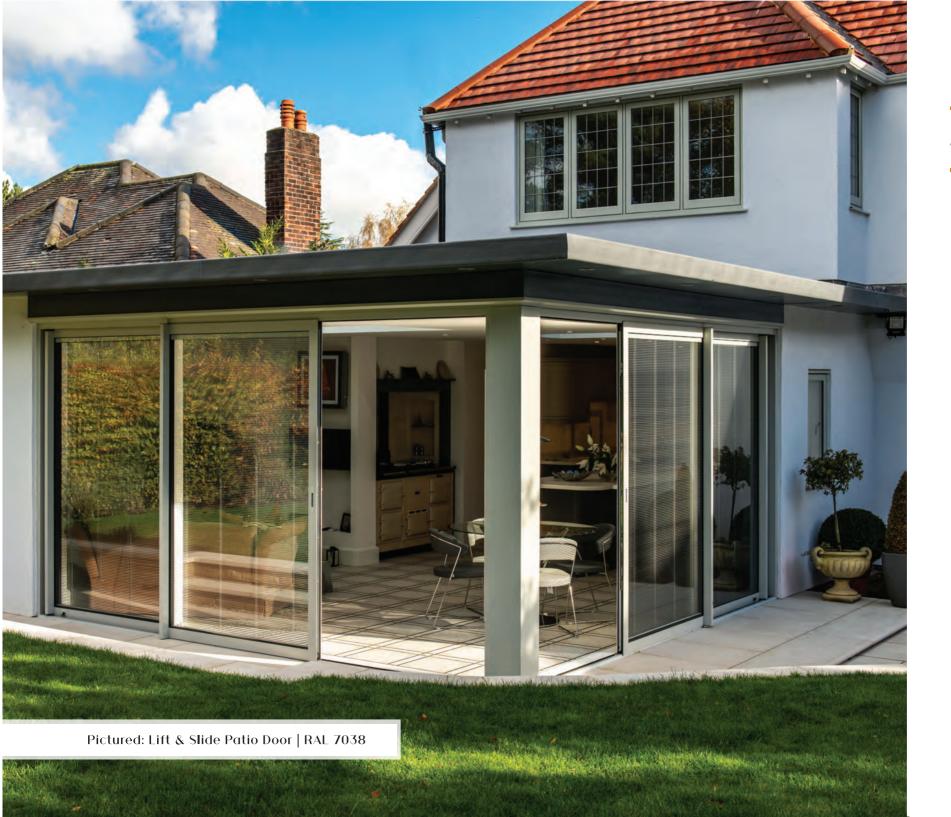

# COMPLETEING THE LOOK:

### MAKE YOUR HOUSE A HOME

Bring the outside in with our selection of external aluminium bi-folding or sliding doors. Crafted to create expansive openings, these doors feature slim sightlines that allow natural light to flood your interior spaces, elevating the ambience of your home or commercial property.