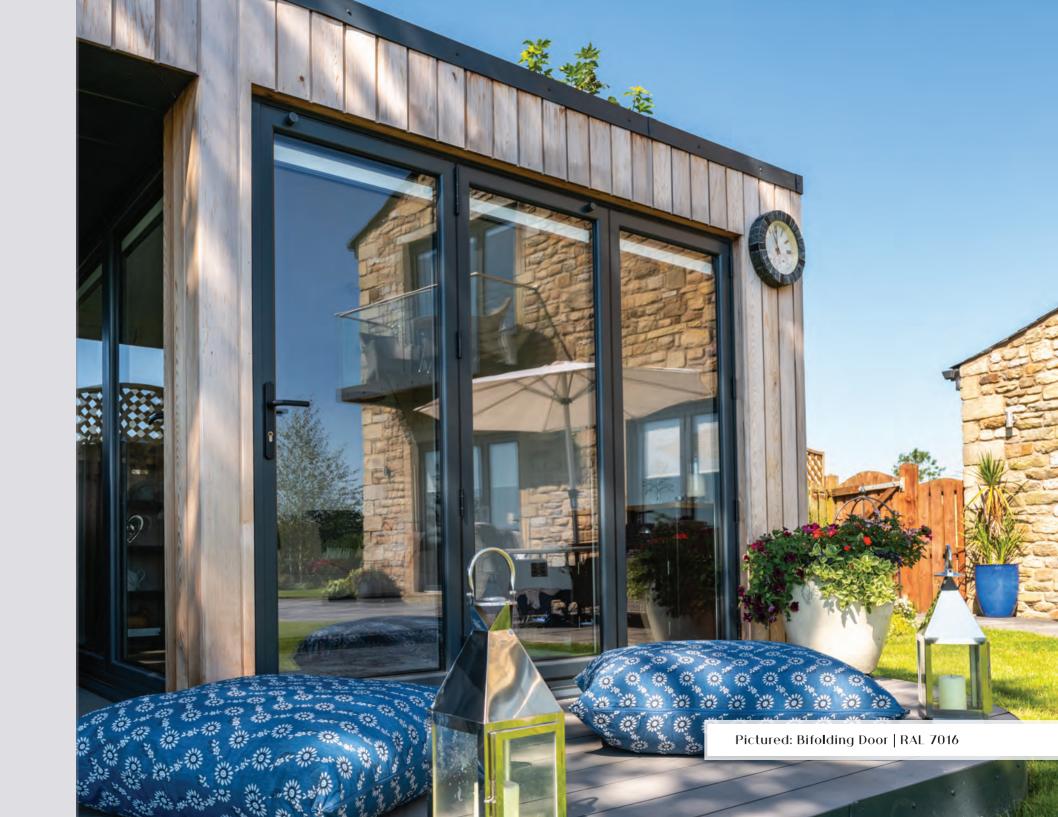

# COMPLETEING THE LOOK:

### MAKE YOUR HOUSE A HOME

Bring the outside in with our selection of external aluminium bi-folding or sliding doors. Crafted to create expansive openings, these doors feature slim sightlines that allow natural light to flood your interior spaces, elevating the ambience of your home or commercial property.