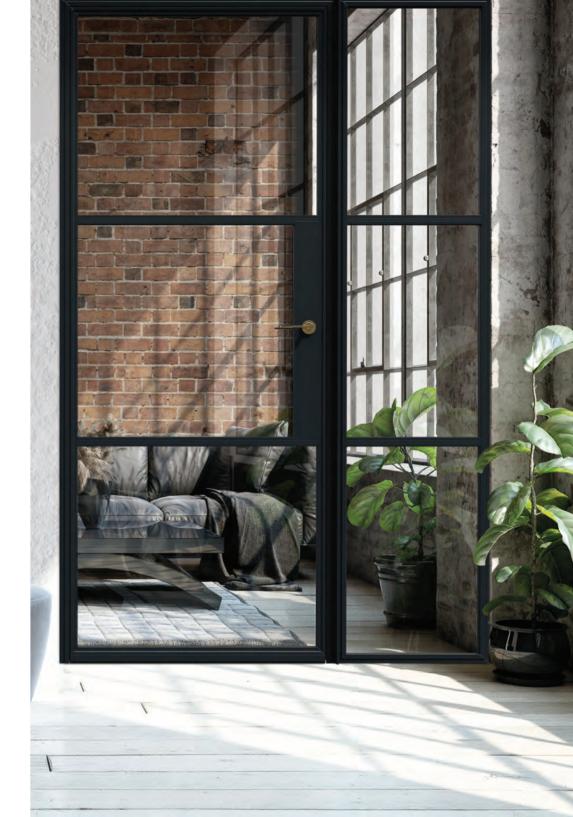

# INTERNAL HINGED DOORS:

### **FEATURES**

Decorio hinged internal doors have been meticulously designed to preserve the elegance of your heritage property. These doors, reminiscent of the classic styles from the 1930s, operate on discreet hinges and can be tailored to open inward or outward, aligning with your specific spatial and aesthetic preferences.

Our hinged door collection offers a variety of configurations to suit any home, including options for both single and double doors. In the double-door setup, both doors can be opened to enhance the functionality and flow of your space. True to the authentic heritage style, the primary door features a handle of your choosing, and as an optional extra, the secondary door can be equipped with a matching backplate to maintain perfect symmetry. Effortlessly operable, the secondary door includes a simple internal latch that, once released, allows you to fully open up the area, seamlessly connecting or dividing your living spaces as desired.