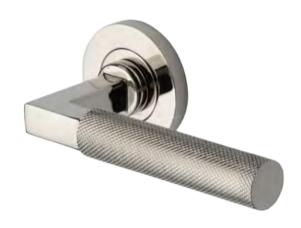

### FINISHING TOUCHES

At Decorio, we pride ourselves on offering a wide selection of internal hardware options for hinged and sliding doors, curated to cater to all your style preferences.

From modern to heritage-inspired designs, each hardware piece is carefully handpicked to seamlessly complement the aesthetic of your interior space.

Moreover, we've included a range of styles that perfectly match our external collection product offering, ensuring a cohesive and harmonious look throughout your property.

With an extensive array of colours available, the possibilities for customisation are endless, allowing you to create a home that reflects your unique taste and personality.

Pictured: Knurled Handle

Satin Stainless Steel

Fingerpull

(Non Lockable)