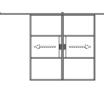

# INTERNAL HINGED DOORS:

### **FEATURES**

Decorio hinged internal doors have been meticulously designed to preserve the elegance of your heritage property. These doors, reminiscent of the classic styles from the 1930s, operate on discreet hinges and can be tailored to open inward or outward, aligning with your specific spatial and aesthetic preferences.

Our hinged door collection offers a variety of configurations to suit any home, including options for both single and double doors. In the double-door setup, both doors can be opened to enhance the functionality and flow of your space. True to the authentic heritage style, the primary door features a handle of your choosing, and as an optional extra, the secondary door can be equipped with a matching backplate to maintain perfect symmetry. Effortlessly operable, the secondary door includes a simple internal latch that, once released, allows you to fully open up the area, seamlessly connecting or dividing your living spaces as desired.