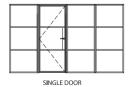

# INTERNAL HINGED DOORS:

### **FEATURES**

Decorio hinged internal doors have been meticulously designed to preserve the elegance of your heritage property. These doors, reminiscent of the classic styles from the 1930s, operate on discreet hinges and can be tailored to open inward or outward, aligning with your specific spatial and aesthetic preferences.

Our hinged door collection offers a variety of configurations to suit any home, including options for both single and double doors. In the double-door setup, both doors can be opened to enhance the functionality and flow of your space. True to the authentic heritage style, the primary door features a handle of your choosing, and as an optional extra, the secondary door can be equipped with a matching backplate to maintain perfect symmetry. Effortlessly operable, the secondary door includes a simple internal latch that, once released, allows you to fully open up the area, seamlessly connecting or dividing your living spaces as desired.