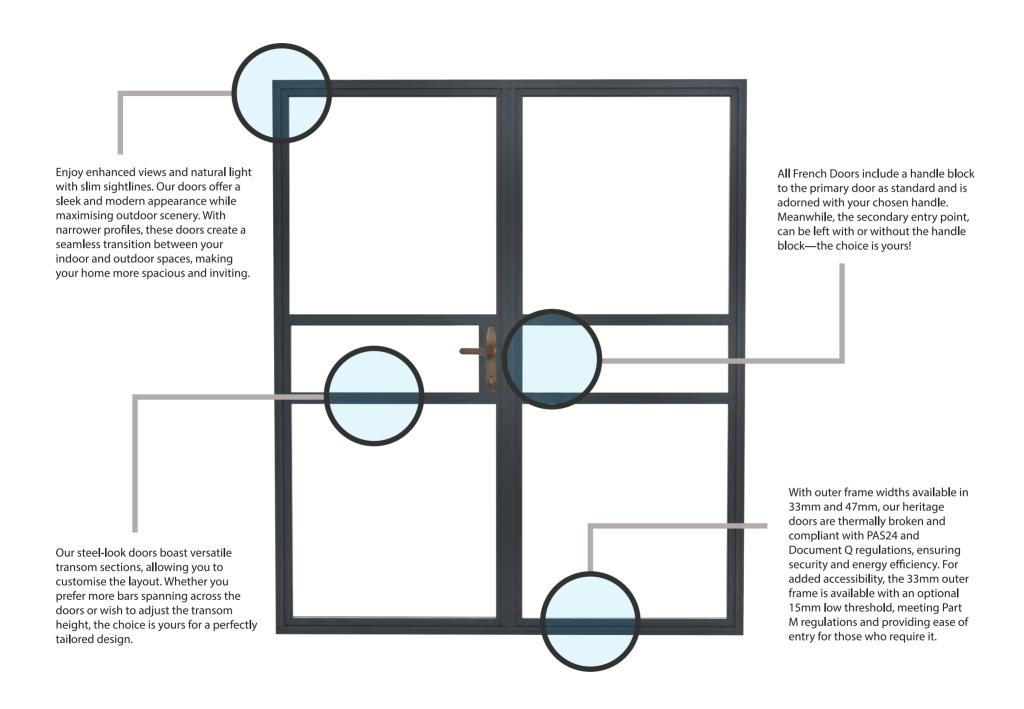

### **FEATURES**

With meticulous attention to detail, we've crafted the perfect steel-look heritage aluminium doors and accompanying hardware, focusing on even the finest details. We take pride in manufacturing our doors and are confident that each element embodies historical integrity with the utmost precision.

The Decorio range of external doors provides a sympathetic solution to period properties without compromising modern performance. Handcrafted with precision engineering, they offer the durability and security expected from contemporary materials while retaining the timeless appeal of traditional design.

Offering a variety of options, including transom or astragal bar configurations, you have the freedom to achieve the perfect style for your home. Whether renovating a period property or adding character to a contemporary home, our Decorio range seamlessly integrates with any architectural style and is a truly bespoke product.

But it's not just about looks—this range offers many practical benefits, too. Our slim sightlines and low-maintenance design mean you can enjoy peace of mind knowing your doors and windows will remain looking their best with minimal upkeep. Additionally, for your peace of mind, our doors comply with essential building regulations, including Pas 24, Document Q, and Part M.

Our hinged door collection offers a variety of configurations to suit any home, including options for both single and double doors. In the double-door setup, both doors can be opened to enhance the functionality and flow of your space. True to the authentic heritage style, the primary door features a handle of your choosing, and as an optional extra, the secondary door can be equipped with a matching backplate to maintain perfect symmetry. Effortlessly operable, the secondary door includes a simple internal latch that, once released, allows you to fully open up the area, seamlessly connecting or dividing your living spaces as desired.