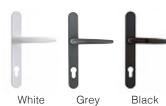

## **Choose your hardware colour**

Grev

Lever / Lever Handles

## Choose your hardware colour

Lever / Lever Handles

The secondary door is controlled by the internal shootbolt handle. Optional external shootbolt handle and cylinder also available. See page 7.

## **Choose your hardware colour**

Standard Manilla Offset Handles

Blu Premium Stainless Steel Pull Bars and Escutcheon

Choose either Satin or Matt Black