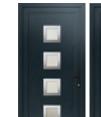

4-2-2\*

2-2-0\* 4-4-0\*

6-4-2\*

The Ultimate EVO Aluminium Entrance Door originates from our bifold door system. The same EVO slim sash and frame create these secure and contemporary residential doors.

The single entrance door can be up to 1200mm wide and 3000mm tall, and has the additional option for joined sidelights, each able to house either double or triple glazing.

Complement your entrance door with either clear or textured glass, or from the 25 panel designs below. Choose a sleek smooth finish, a traditional groove or from our assortment of satin glass and stainless steel trim options. Whichever style appeals to you, an Ultimate EVO Aluminium Entrance Door will be an impressive statement to your home.

## Choose your panel design

Bryher

Lundy

Hoy

Islay

Lever / Lever Handles

Choose your hardware colour

Jura