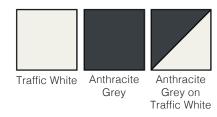

## **Choose your colour**

Traffic White Anthracite

Anthracite Grey on Traffic White

Jet Black Jet

Jet Black on Traffic White

From over 200 Special Colours Single or Dual

## Choose your colour

Jet Black

Anthracite

Traffic White Anthracite Grey

Traffic White

From over 200 Special Colours Single or Dual

## **Choose your colour**

Jet Black

Jet Black on Traffic White

From over 200 Special Colours Single or Dual

## **Choose your colour**

Traffic White Anthracite Grey

Jet Black

From over 200 Special Colours Single or Dual

## **Choose your colour**

Grey

Jet Black

From over 200 Special Colours Single or Dual