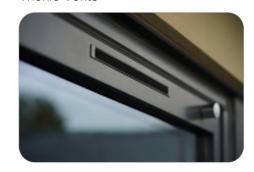

Trickle Vents

Choose either trickle vents within the door (pictured left) or within a 38mm add-on on the top of the frame.