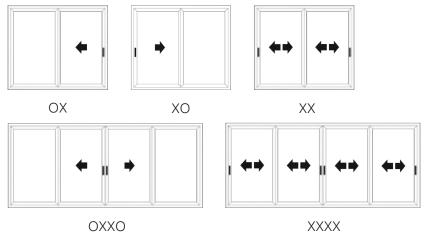

The Ultimate Aluminium EVO Sliding Window is available in 6 configurations and in over 200+ single or dual colours.

Sashes from 600mm - 2000mm wide and 600mm - 1800mm high.

Available configurations for sliding windows are OX / XO / XX / OXX / XXO / XXX with either Manilla or Blu Bar handle options. See pages 16 and 17.