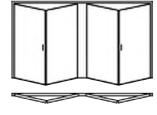

## **Choose your configuration**

With inward and outward opening options, the Ultimate EVO offers exceptional design flexibility with 32 different configurations and up to a maximum seven individual sashes.

- 3 The total number of sashes
- 1 The number of sashes opening to the left
- 2- The number of sashes opening to the right

3-1-2

Reverse configurations also available, eg. 3-1-2 and 3-2-1

7-4-3

7-7-0