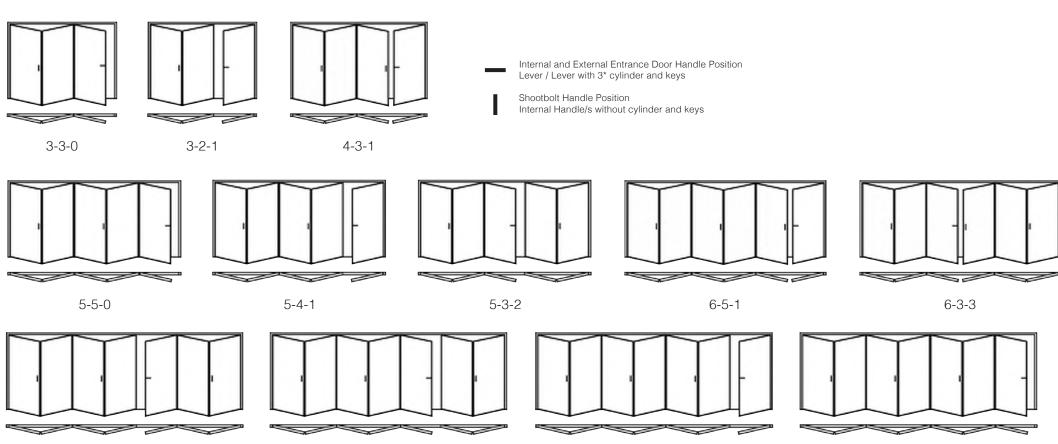

## **Choose your configuration**

With inward and outward opening options, the Ultimate EVO offers exceptional design flexibility with 32 different configurations and up to a maximum seven individual sashes.

- 3 The total number of sashes
- 1 The number of sashes opening to the left
- 2- The number of sashes opening to the right

3-1-2

Reverse configurations also available, eg. 3-1-2 and 3-2-1

7-4-3

7-7-0

## Externally Viewed

7-5-2

7-6-1