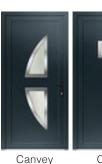

4-2-2\*

2-2-0\* 4-4-0\*

6-4-2\*

The Ultimate EVO Aluminium Entrance Door originates from our bifold door system. The same EVO slim sash and frame create these secure and contemporary residential doors.

The single entrance door can be up to 1200mm wide and 3000mm tall, and has the additional option for joined sidelights, each able to house either double or triple glazing.

Complement your entrance door with either clear or textured glass, or from the 25 panel designs below. Choose a sleek smooth finish, a traditional groove or from our assortment of satin glass and stainless steel trim options. Whichever style appeals to you, an Ultimate EVO Aluminium Entrance Door will be an impressive statement to your home.