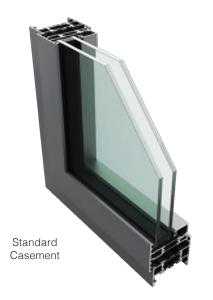

## Choose your window style

The Ultimate Aluminium Window Collection has a window for every application whether a new build or refurbishment.

Casement options are available in standard or flush outerframe. All window styles have square beading and perfectly complement the EVO door range.