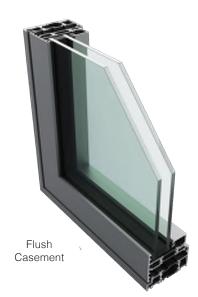

## Choose your window style

The Ultimate Aluminium Window Collection has a window for every application whether a new build or refurbishment.

Casement options are available in standard or flush outerframe. All window styles have square beading and perfectly complement the EVO door range.