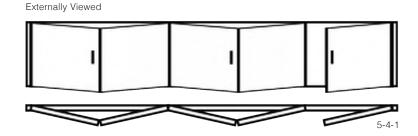

## **Choose your configuration**

With inward and outward opening options, the Ultimate EVO offers exceptional design flexibility with 32 different configurations and up to a maximum seven individual sashes.

- 3 The total number of sashes
- 1 The number of sashes opening to the left
- 2- The number of sashes opening to the right

3-1-2

Reverse configurations also available, eg. 3-1-2 and 3-2-1

7-4-3

7-7-0

## Externally Viewed

7-5-2

7-6-1