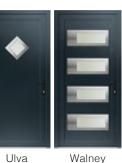

## Choose your panel design

Bryher

Lundy

Hoy

Islay

Lever / Lever Handles

Choose your hardware colour

Jura

Arran

Barra

Rum

Horizontal

Vertical

Wight

The Ultimate Door Panels use 1.5mm aluminium sheets, that is nearly double the amount used by many of the UK's leading aluminium panel suppliers!

The polyfoam laminating insulation is a rigid extruded polystyrene board, is lightweight, has excellent structural strength and is resistant to moisture absorption.