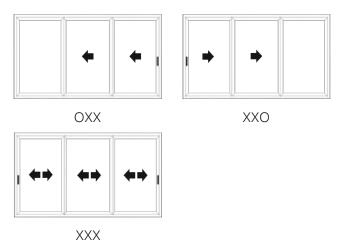

The Ultimate Aluminium EVO Sliding Window is available in 6 configurations and in over 200+ single or dual colours.

Sashes from 600mm - 2000mm wide and 600mm - 1800mm high.

Available configurations for sliding windows are OX / XO / XX / OXX / XXO / XXX with either Manilla or Blu Bar handle options. See pages 16 and 17.