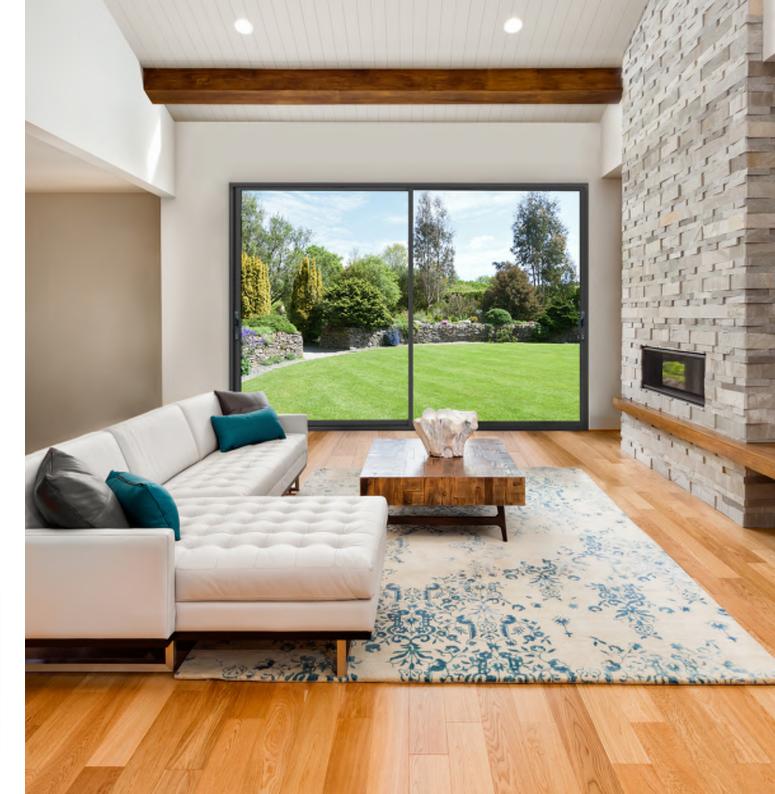

## EVO Aluminium Bifolding Doors

The Ultimate EVO Aluminium Bifolding Doors offer exceptional performance and is the product of cutting-edge British hardware innovation.

Hardware is a crucial element in bifold door design, determining not only how secure your new door will be, but also how easy it is to use. In short, it's hardware that does the hard work.

We have looked at each and every aspect, the function of every individual hardware component used in the Ultimate EVO's fabrication. We have designed door rollers, hinges, gears and running tracks from the ground up, to optimise the performance of each.

Manufactured in the UK using the best materials and to the highest standards, it means that the Ultimate EVO delivers effortless operation, enhanced security, and exceptional weather sealing.

Combined with a slim aluminium profile, the core integrity of our hardware means that we can also offer incredible design flexibility, accommodating heavier individual sash weights and openings of up to 8400mm\*