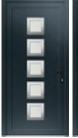

## Choose your panel design

Bryher

Lundy

Hoy

Islay

Lever / Lever Handles

Choose your hardware colour

Jura

Arran

Barra

Rum

Horizontal

Vertical

Wight

The Ultimate Door Panels use 1.5mm aluminium sheets, that is nearly double the amount used by many of the UK's leading aluminium panel suppliers!

The polyfoam laminating insulation is a rigid extruded polystyrene board, is lightweight, has excellent structural strength and is resistant to moisture absorption.