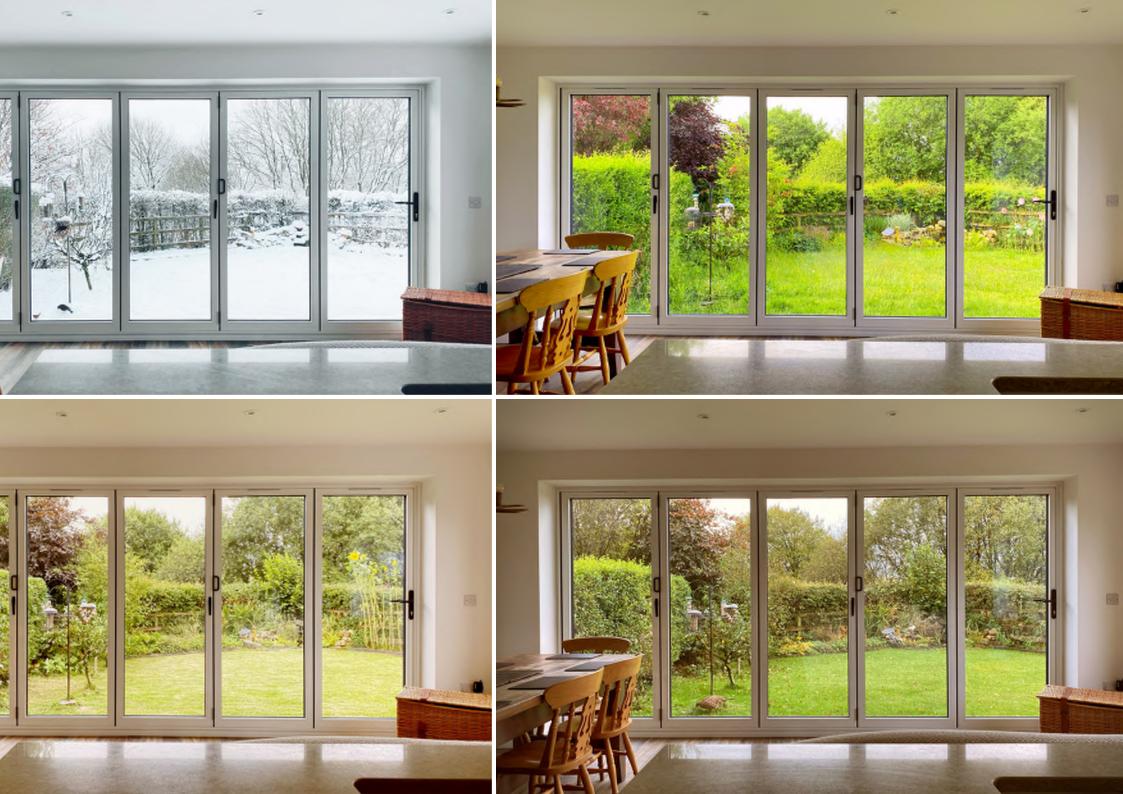

# **Enjoy every season with the Ultimate Doors**

## EVO Aluminium Sliding Doors

Enjoy smooth operation, lasting quality and a brighter, more spacious home with the Ultimate EVO Aluminium Sliding Doors.

The Ultimate EVO Sliding Doors deliver the best in modern styling and contemporary flair. Premium patio doors with slim flat sightlines, that effortlessly glide along its robust stainless steel rails.

The Ultimate EVO Sliding Doors are ideal for both replacement and new projects. The slim lines, low threshold, graceful operation and modern appearance, makes these sliders suitable for any home that desires a practical door system.

If having an uninterrupted view is important, then the Ultimate EVO Sliding Doors could be the best option.