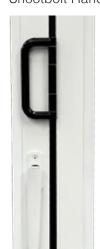

## Features and additional options

Shootbolt Handle

Internal only Shootbolt Handle with cylinder comes with a 1\* half cylinder.

Internal and External Shootbolt Handles with cylinder comes with a 3\* cylinder.