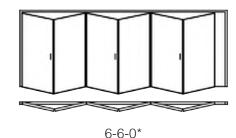

## **Choose your configuration**

With inward and outward opening options, the Ultimate EVO offers exceptional design flexibility with 32 different configurations and up to a maximum seven individual sashes.

- 3 The total number of sashes
- 1 The number of sashes opening to the left
- 2- The number of sashes opening to the right

3-1-2

Reverse configurations also available, eg. 3-1-2 and 3-2-1

7-4-3

7-7-0