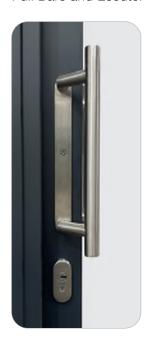

## **Choose your hardware colour**

Standard Manilla Offset Handles

Blu Premium Stainless Steel Pull Bars and Escutcheon

Choose either Satin or Matt Black