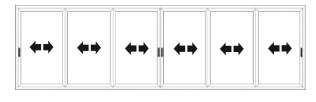

## **Choose your configuration**

With inward and outward opening options, the Ultimate EVO offers exceptional design flexibility with 32 different configurations and up to a maximum seven individual sashes.

- 3 The total number of sashes
- 1 The number of sashes opening to the left
- 2- The number of sashes opening to the right

3-1-2

Reverse configurations also available, eg. 3-1-2 and 3-2-1

7-4-3

7-7-0

## Externally Viewed

7-5-2

7-6-1