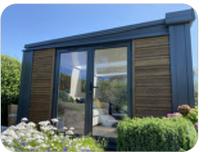

## EVO Aluminium French Doors

The Ultimate EVO Aluminium French Doors originates from our bifold door system. The same EVO slim sash and frame create these secure and contemporary residential doors.

The double entrance doors can be up to 2400mm wide and 3000mm tall, and has the additional option for joined sidelights, each able to house either double or triple glazing.

The cutting-edge aluminium system delivers a contemporary design which provides practical access to your home. These double doors also allow you to develop a consistent style throughout your property when using multiple door options within the EVO suite.