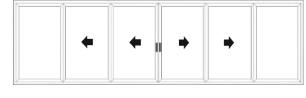

## **Choose your configuration**

With inward and outward opening options, the Ultimate EVO offers exceptional design flexibility with 32 different configurations and up to a maximum seven individual sashes.

- 3 The total number of sashes
- 1 The number of sashes opening to the left
- 2- The number of sashes opening to the right

3-1-2

Reverse configurations also available, eg. 3-1-2 and 3-2-1

7-4-3

7-7-0

## Externally Viewed

7-5-2

7-6-1