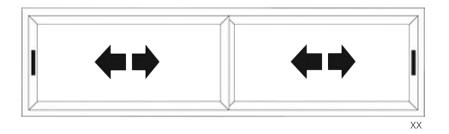

The Ultimate Aluminium EVO Sliding Window is available in 6 configurations and in over 200+ single or dual colours.

Sashes from 600mm - 2000mm wide and 600mm - 1800mm high.

Available configurations for sliding windows are OX / XO / XX / OXX / XXO / XXX with either Manilla or Blu Bar handle options. See pages 16 and 17.