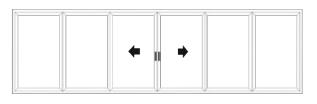

## **Choose your configuration**

With inward and outward opening options, the Ultimate EVO offers exceptional design flexibility with 32 different configurations and up to a maximum seven individual sashes.

- 3 The total number of sashes
- 1 The number of sashes opening to the left
- 2- The number of sashes opening to the right

3-1-2

Reverse configurations also available, eg. 3-1-2 and 3-2-1

7-4-3

7-7-0

## Externally Viewed

7-5-2

7-6-1