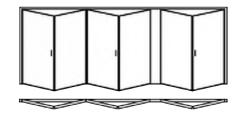

## **Choose your configuration**

With inward and outward opening options, the Ultimate EVO offers exceptional design flexibility with 32 different configurations and up to a maximum seven individual sashes.

## Externally Viewed

7-5-2

7-6-1