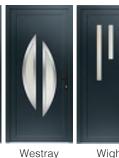

## Choose your panel design

Bryher

Lundy

Hoy

Islay

Lever / Lever Handles

Choose your hardware colour

Jura

Arran

Barra

Rum

Horizontal

Vertical

Wight

The Ultimate Door Panels use 1.5mm aluminium sheets, that is nearly double the amount used by many of the UK's leading aluminium panel suppliers!

The polyfoam laminating insulation is a rigid extruded polystyrene board, is lightweight, has excellent structural strength and is resistant to moisture absorption.