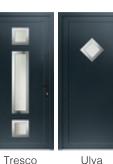

## Choose your panel design

Bryher

Lundy

Hoy

Islay

Lever / Lever Handles

Choose your hardware colour

Jura

Arran

Barra

Rum

Horizontal

Vertical

Wight

The Ultimate Door Panels use 1.5mm aluminium sheets, that is nearly double the amount used by many of the UK's leading aluminium panel suppliers!

The polyfoam laminating insulation is a rigid extruded polystyrene board, is lightweight, has excellent structural strength and is resistant to moisture absorption.