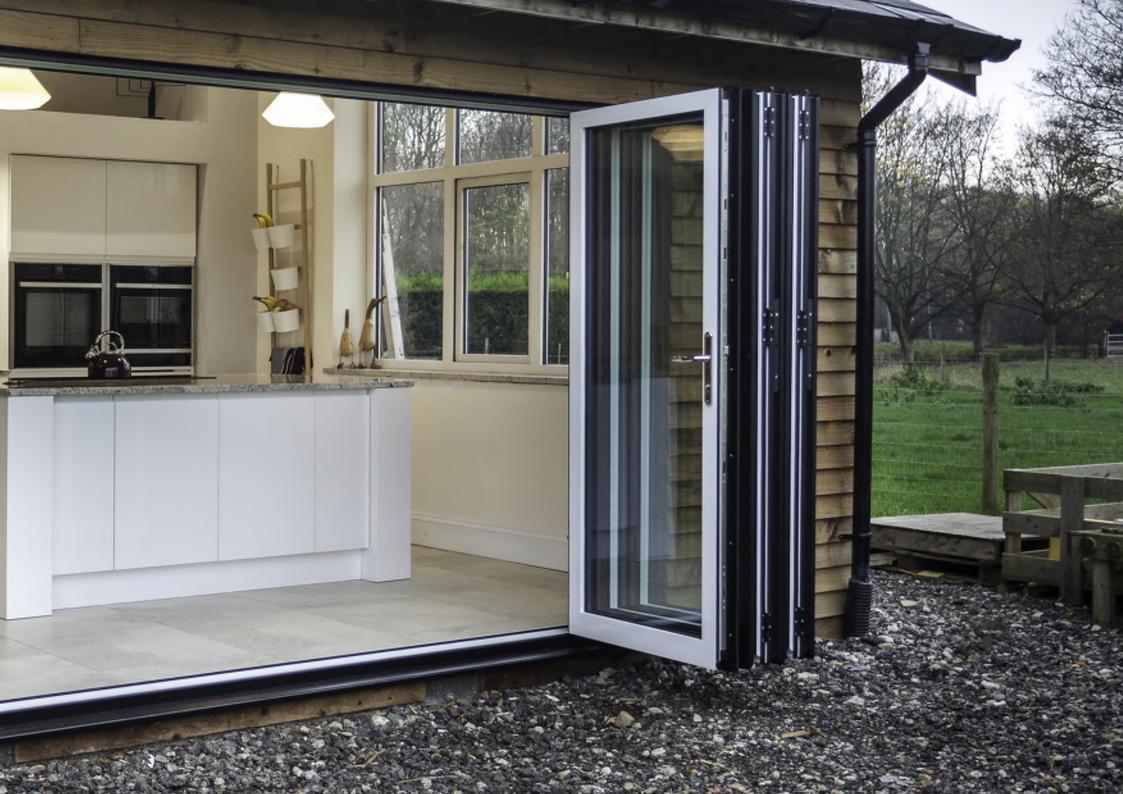

## EVO Aluminium Bifolding Doors

The Ultimate EVO Aluminium Bifolding Doors offer exceptional performance and is the product of cutting-edge British hardware innovation.

Hardware is a crucial element in bifold door design, determining not only how secure your new door will be, but also how easy it is to use. In short, it's hardware that does the hard work.

We have looked at each and every aspect, the function of every individual hardware component used in the Ultimate EVO's fabrication. We have designed door rollers, hinges, gears and running tracks from the ground up, to optimise the performance of each.

Manufactured in the UK using the best materials and to the highest standards, it means that the Ultimate EVO delivers effortless operation, enhanced security, and exceptional weather sealing.

Combined with a slim aluminium profile, the core integrity of our hardware means that we can also offer incredible design flexibility, accommodating heavier individual sash weights and openings of up to 8400mm\*