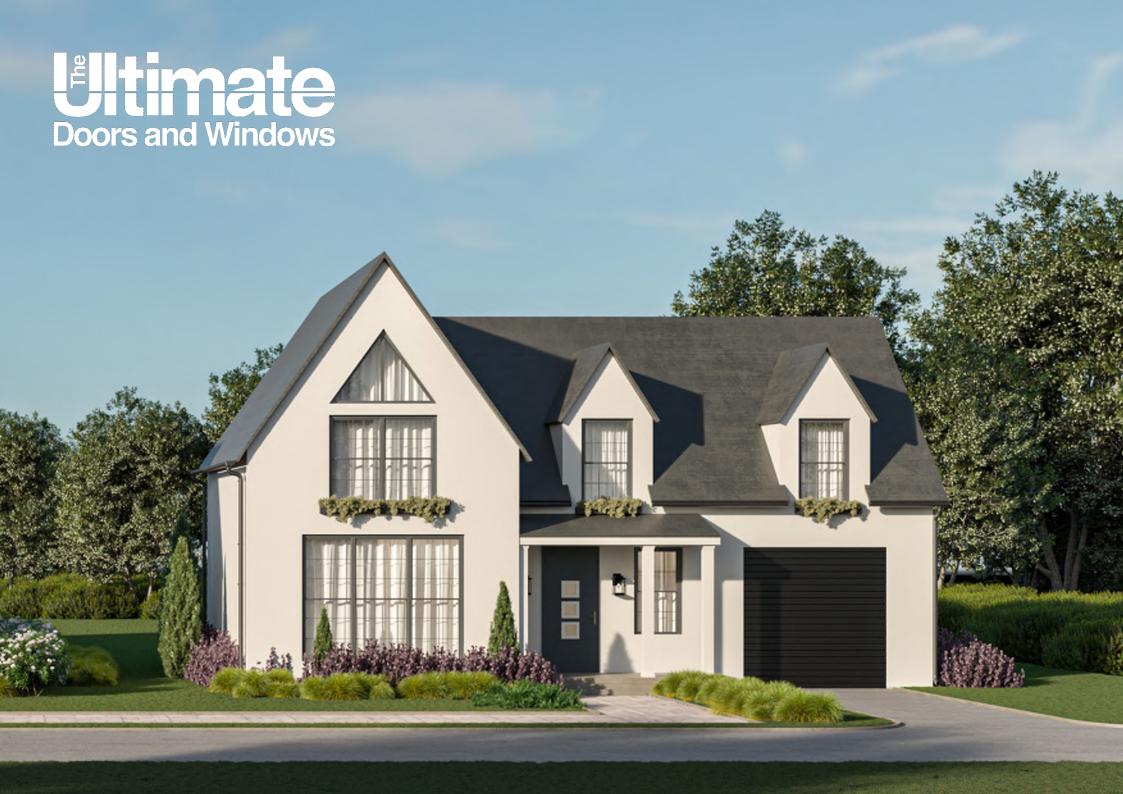

## EVO Aluminium Bifolding Doors

The Ultimate EVO Aluminium Bifolding Doors offer exceptional performance and is the product of cutting-edge British hardware innovation.

Hardware is a crucial element in bifold door design, determining not only how secure your new door will be, but also how easy it is to use. In short, it's hardware that does the hard work.

Manufactured in the UK using the best materials and to the highest standards, it means that the Ultimate EVO delivers effortless operation, enhanced security, and exceptional weather sealing.

Combined with a slim aluminium profile, the core integrity of our hardware means that we can also offer incredible design flexibility, accommodating heavier individual sash weights and openings of up to 8400mm\*