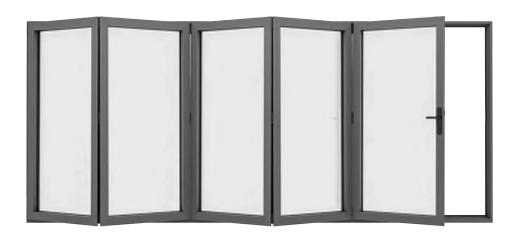

## EVO Aluminium Bifolding Doors

The Ultimate EVO Aluminium Bifolding Doors offer exceptional performance and is the product of cutting-edge British hardware innovation.

Hardware is a crucial element in bifold door design, determining not only how secure your new door will be, but also how easy it is to use. In short, it's hardware that does the hard work.

We have looked at each and every aspect, the function of every individual hardware component used in the Ultimate EVO's fabrication. We have designed door rollers, hinges, gears and running tracks from the ground up, to optimise the performance of each.

Manufactured in the UK using the best materials and to the highest standards, it means that the Ultimate EVO delivers effortless operation, enhanced security, and exceptional weather sealing.

Combined with a slim aluminium profile, the core integrity of our hardware means that we can also offer incredible design flexibility, accommodating heavier individual sash weights and openings of up to 8400mm\*