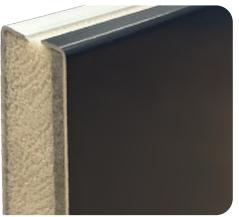

Arran

Barra

Rum

Horizontal

Vertical

Wight

The Ultimate Door Panels use 1.5mm aluminium sheets, that is nearly double the amount used by many of the UK's leading aluminium panel suppliers!

The polyfoam laminating insulation is a rigid extruded polystyrene board, is lightweight, has excellent structural strength and is resistant to moisture absorption.

The Ultimate Aluminium Panel contains a 4.5mm fibre cement board. This fire-resistant sheathing board is extremely durable, improves product security, is impact-resistant, repels rot and fungus and will withstand extreme climates. No timber or MDF are used within the Ultimate Aluminium Panels Doors.

The enclosed edges situated on all sides of the panel (grooved panels do not have enclosed edges due to the nature of the manufacturing process), increases the panels stability and provides additional ease at installation when 'toe and heeling' the 28mm panel.