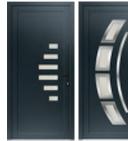

## Choose your panel design

Bryher

Lundy

Hoy

Islay

Lever / Lever Handles

Choose your hardware colour

Jura

Arran

Barra

Rum

Horizontal

Vertical

Wight

The Ultimate Door Panels use 1.5mm aluminium sheets, that is nearly double the amount used by many of the UK's leading aluminium panel suppliers!

The polyfoam laminating insulation is a rigid extruded polystyrene board, is lightweight, has excellent structural strength and is resistant to moisture absorption.