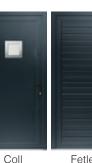

## Choose your panel design

Bryher

Lundy

Hoy

Islay

Lever / Lever Handles

Choose your hardware colour

Jura

Arran

Barra

Rum

Horizontal

Vertical

Wight

The Ultimate Door Panels use 1.5mm aluminium sheets, that is nearly double the amount used by many of the UK's leading aluminium panel suppliers!

The polyfoam laminating insulation is a rigid extruded polystyrene board, is lightweight, has excellent structural strength and is resistant to moisture absorption.