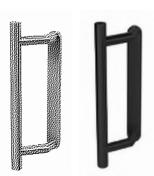

## **Choose your hardware colour**

Standard Manilla Offset Handles

Blu Premium Stainless Steel Pull Bars and Escutcheon

Choose either Satin or Matt Black