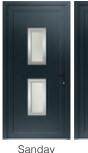

## EVO Aluminium French Doors

The Ultimate EVO Aluminium French Doors originates from our bifold door system. The same EVO slim sash and frame create these secure and contemporary residential doors.

The double entrance doors can be up to 2400mm wide and 3000mm tall, and has the additional option for joined sidelights, each able to house either double or triple glazing.

The cutting-edge aluminium system delivers a contemporary design which provides practical access to your home. These double doors also allow you to develop a consistent style throughout your property when using multiple door options within the EVO suite.