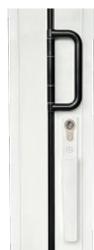

## **Choose your hardware colour**

Grev

Lever / Lever Handles

## Features and additional options

Shootbolt Handle

Internal only Shootbolt Handle with cylinder comes with a 1\* half cylinder.

Internal and External Shootbolt Handles with cylinder comes with a 3\* cylinder.