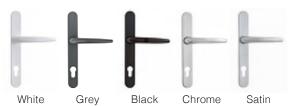

32 different configurations and up to a maximum seven individual sashes.



- 3 The total number of sashes
- 1 The number of sashes opening to the left
- 2- The number of sashes opening to the right

3-1-2

Reverse configurations also available, eg. 3-1-2 and 3-2-1

7-4-3



7-7-0

## Externally Viewed



7-5-2

7-6-1

## Choose your threshold and cill



Standard Threshold Weather Rated (with cill)



Internal Low Threshold



Internal Low Threshold with Rebate



Internal Low Threshold with Rebate & Ramp

Cill options: Stub / 150mm / 190mm

## **Choose your colour**



Traffic White Anthracite



Anthracite Grey on Traffic White



Jet Black Jet



Jet Black on Traffic White



From over 200 Special Colours Single or Dual

## **Choose your hardware colour**

Grev

Lever / Lever Handles



## Features and additional options

Shootbolt Handle







Internal only Shootbolt Handle with cylinder comes with a 1\* half cylinder.

Internal and External Shootbolt Handles with cylinder comes with a 3\* cylinder.

Trickle Vents



Choose either trickle vents within the door (pictured left) or within a 38mm add-on on the top of the frame.

## Non Document Q or PAS24 Compliant

Reverse configurations also available, eg. 2-2-0 and 2-0-2

\*No external access as standard for these configurations. Handles displayed are internally positioned.

Internal shootbolt locking with cylinder and internal / external shootbolt locking with cylinder options are available - these options DO NOT comply with Document Q / PAS24







4-2-2\*





2-2-0\* 4-4-0\*

6-4-2\*



The Ultimate EVO Aluminium