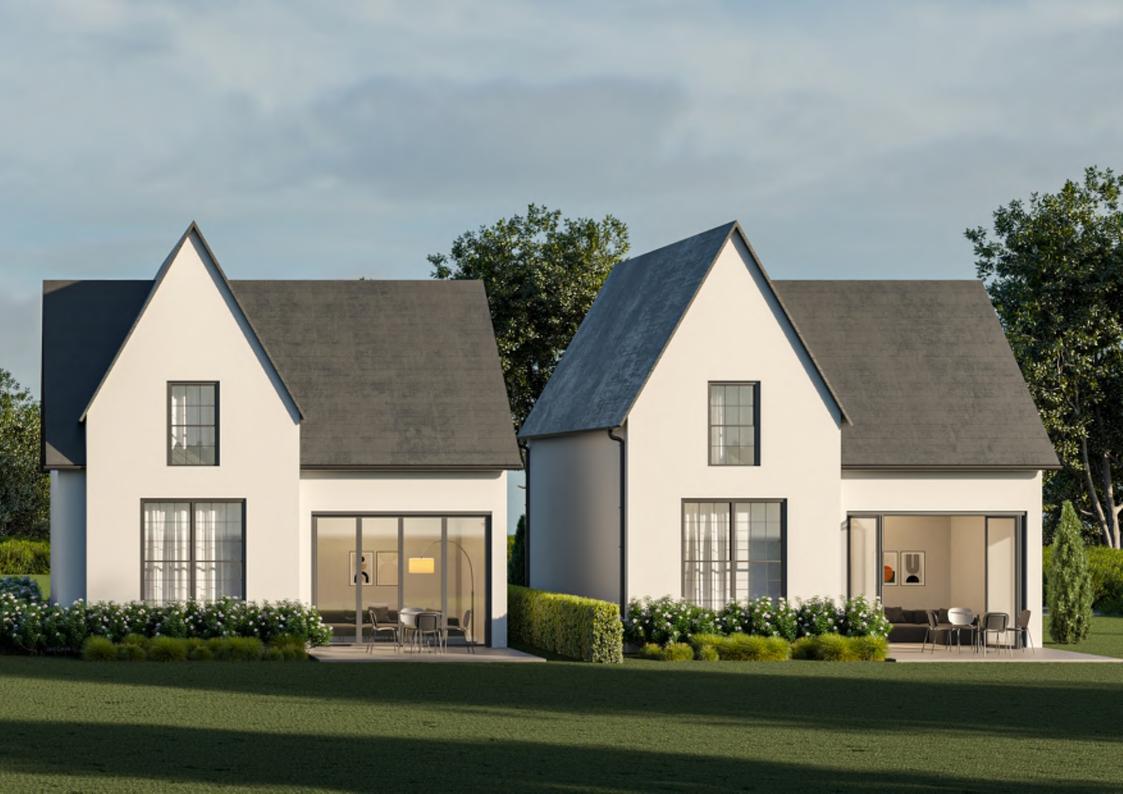

## EVO Aluminium French Doors

The Ultimate EVO Aluminium French Doors originates from our bifold door system. The same EVO slim sash and frame create these secure and contemporary residential doors.

The double entrance doors can be up to 2400mm wide and 3000mm tall, and has the additional option for joined sidelights, each able to house either double or triple glazing.

The cutting-edge aluminium system delivers a contemporary design which provides practical access to your home. These double doors also allow you to develop a consistent style throughout your property when using multiple door options within the EVO suite.