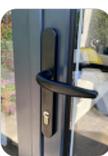

## **Choose your hardware colour**

Grev

Lever / Lever Handles

## Features and additional options

Shootbolt Handle

Internal only Shootbolt Handle with cylinder comes with a 1\* half cylinder.

Internal and External Shootbolt Handles with cylinder comes with a 3\* cylinder.

## Choose your hardware colour

Lever / Lever Handles

The secondary door is controlled by the internal shootbolt handle. Optional external shootbolt handle and cylinder also available. See page 7.