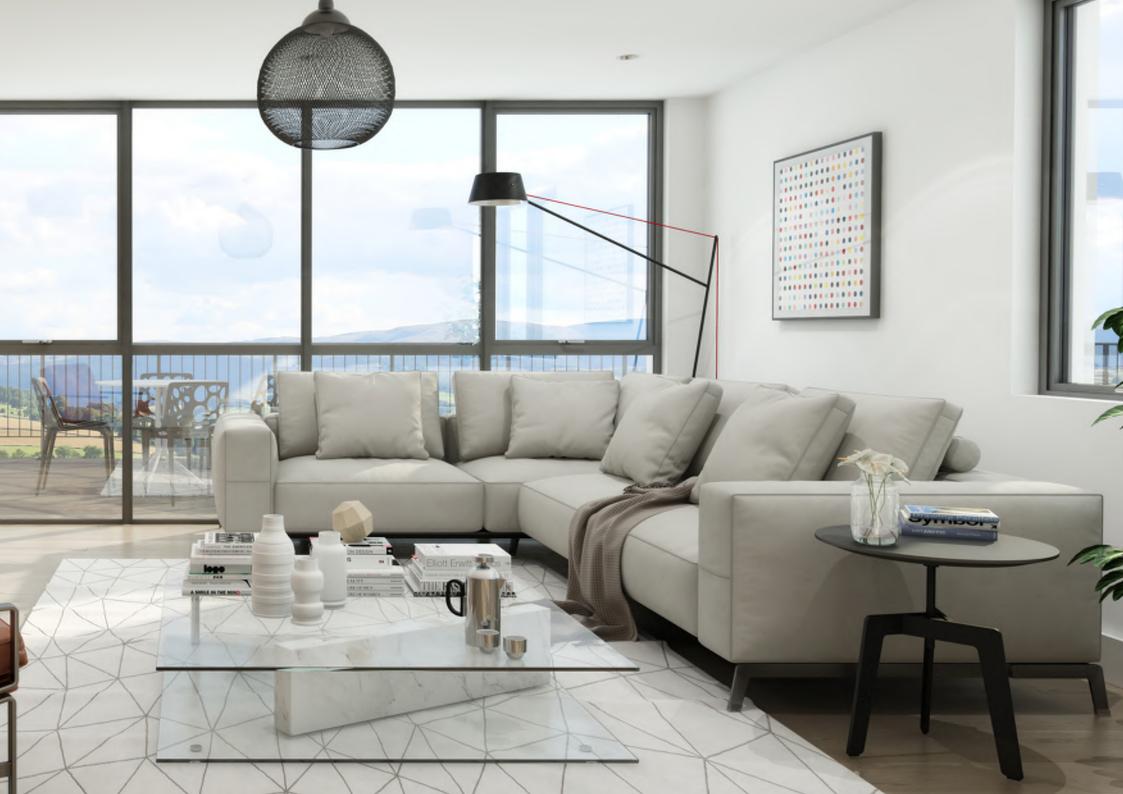

## EVO Aluminium Sliding Doors

Enjoy smooth operation, lasting quality and a brighter, more spacious home with the Ultimate EVO Aluminium Sliding Doors.

The Ultimate EVO Sliding Doors deliver the best in modern styling and contemporary flair. Premium patio doors with slim flat sightlines, that effortlessly glide along its robust stainless steel rails.

Energy efficiency in buildings is a demand made by architects and homeowners. Both being aware of the importance of a homes environmental footprint. The Ultimate EVO meets such challenges with all the latest technological developments necessary to ensure your home remains comfortable whilst aesthetically pleasing.

The Ultimate EVO Sliding Doors are ideal for both replacement and new projects. The slim lines, low threshold, graceful operation and modern appearance, makes these sliders suitable for any home that desires a practical door system.

If having an uninterrupted view is important, then the Ultimate EVO Sliding Doors could be the best option.