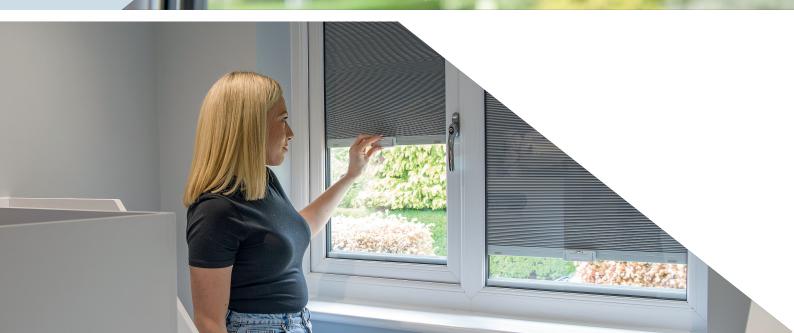

# FOUR CONTROLS TO OPERATE THE PLEATED BLACKOUT SYSTEM

**S SLIDER** 

CORD CONTROL

**W SMART** 

**MOTORISED BRUSHLESS** 