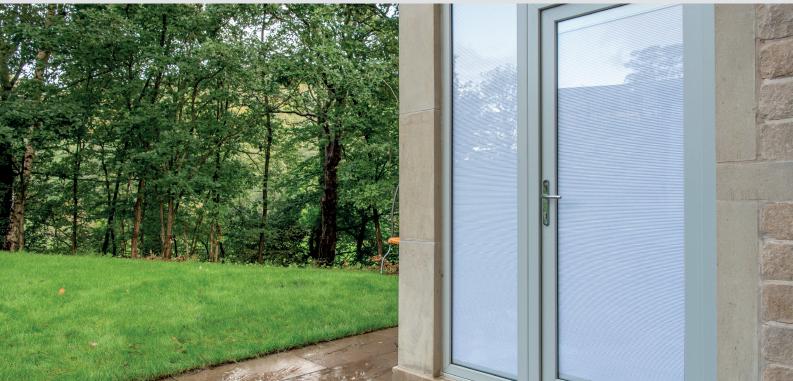

The Uni-Blinds<sup>®</sup> pleated blackout system with Screenline<sup>®</sup> inside provides the dependable solution. Encapsulated completely within the double glazed unit, this integral blind prevents light transmission through an advanced blind fabric, as well as light 'bleed' around the edges and cords. The fabric has a high thermal resistance too which means it will help to keep a room cool in summer months.

This makes the pleated blackout blind perfect for bedrooms, nurseries, home cinema rooms and any room where unwanted light is a nuisance. It is also ideal for commercial applications, such as laboratories, museums or teaching facilities where too much light pollution can result in costly consequences.