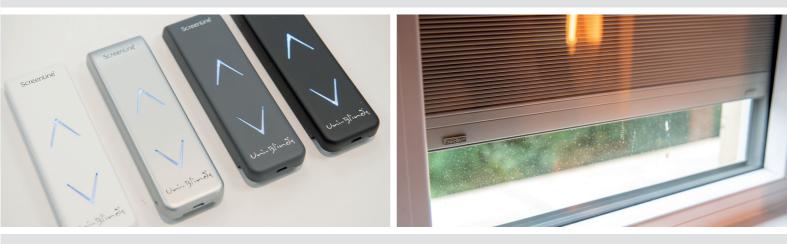

# FOUR CONTROLS TO OPERATE THE PLEATED BLACKOUT SYSTEM

**S SLIDER** 

CORD CONTROL

**W SMART** 

**MOTORISED BRUSHLESS** 