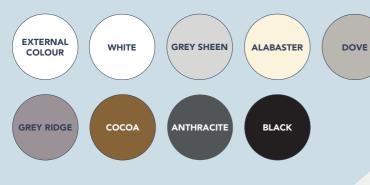

# ADD A SPLASH OF COLOUR

The beauty of Uni-Blinds<sup>®</sup> pleated blackout blinds with Screenline<sup>®</sup> inside is that the blind doesn't have to be black. You can choose from a range of colours to match your décor whatever your style.

### FABRIC COLOUR

\*External colour available in White only. Due to the fabric always been White on the external, the fabric has a high thermal resistance which means it will help to keep a room cool in the summer months.