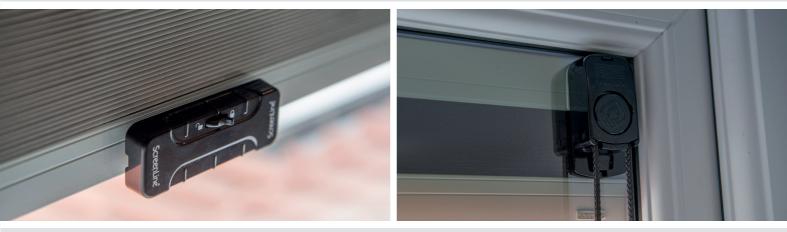

# FOUR CONTROLS TO OPERATE THE PLEATED BLACKOUT SYSTEM

**S SLIDER** 

CORD CONTROL

**W SMART** 

**MOTORISED BRUSHLESS** 