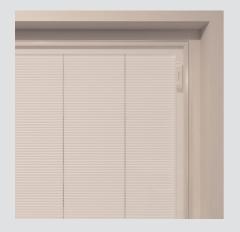

### Why SV+ offers symmetry

The secret to the balanced aesthetics of the SV+ is its sideguides. These slim premium plastic profiles inside the sealed unit replace the need for glass-mounted cords and winders.

SV+ features sideguides on both the left and right edges of the glass in perfect balance. And they are available in three colour options to suit your taste and décor.

The sideguides enable the sliding control mechanism to work. The slider uses powerful magnets to move up and down the sideguide to allow for the blind to be raised and lowered by moving the slider up or down, and tilted by slightly lifting or lowering the same slider.

## HOW THE SV—OPERATES

The SV+ is operated by a cleverly-designed magnetic slider, placed on the right or left-hand edge of the glass. A narrow adhesive transparent profile ensures the linear movement of the slider. The blind is raised and lowered by moving the slider up or down and is tilted by slightly lifting or lowering the same slider.