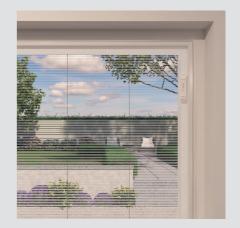

### A slider-controlled integral Venetian blind which oozes appeal:

- Superior quality and Italian style with Screenline<sup>®</sup> inside
- Smooth, long lasting functional reliability through a closed-loop belt transmission system
- Safe for everyone thanks to treatment of the external magnetic slider with the Sanitized® patented antibacterial finish
- Warm and energy efficient through patented warm edge spacer bars which maximise energy performance of the insulating glass unit

## HOW THE SV—OPERATES

The SV+ is operated by a cleverly-designed magnetic slider, placed on the right or left-hand edge of the glass. A narrow adhesive transparent profile ensures the linear movement of the slider. The blind is raised and lowered by moving the slider up or down and is tilted by slightly lifting or lowering the same slider.