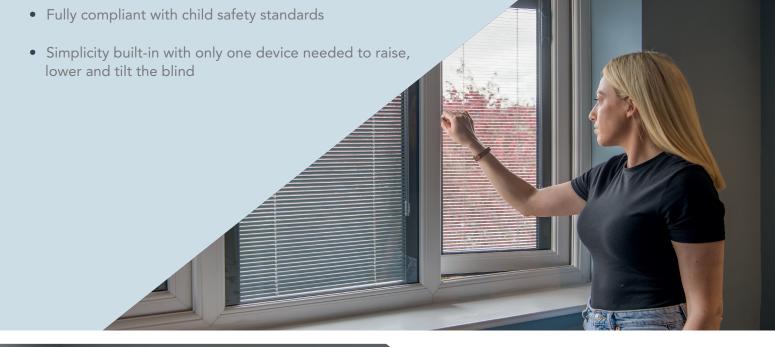

## HOW THE SV—OPERATES

The SV+ is operated by a cleverly-designed magnetic slider, placed on the right or left-hand edge of the glass. A narrow adhesive transparent profile ensures the linear movement of the slider. The blind is raised and lowered by moving the slider up or down and is tilted by slightly lifting or lowering the same slider.