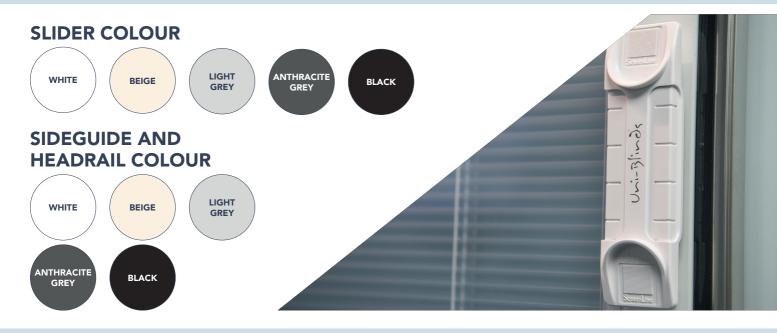

SV+ features sideguides on both the left and right edges of the glass in perfect balance. And they are available in three colour options to suit your taste and décor.

The sideguides enable the sliding control mechanism to work. The slider uses powerful magnets to move up and down the sideguide to allow for the blind to be raised and lowered by moving the slider up or down, and tilted by slightly lifting or lowering the same slider.

### ADD A SPLASH OF COLOUR

Our Venetian Uni-Blinds® are designed to match any home. With 14 colours to choose from we're certain there is one perfect for you.