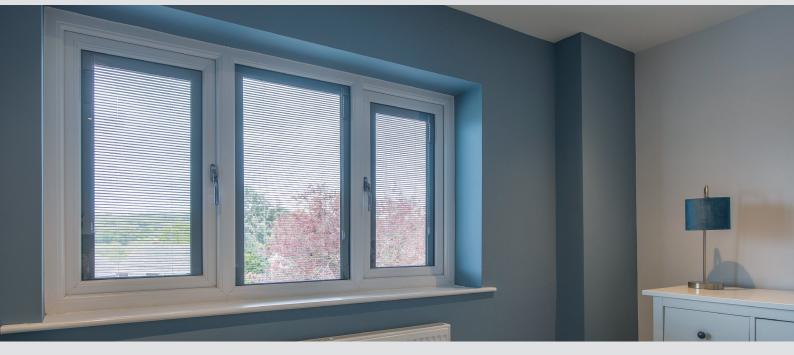

### Why SV+ offers symmetry

The secret to the balanced aesthetics of the SV+ is its sideguides. These slim premium plastic profiles inside the sealed unit replace the need for glass-mounted cords and winders.

SV+ features sideguides on both the left and right edges of the glass in perfect balance. And they are available in three colour options to suit your taste and décor.

The sideguides enable the sliding control mechanism to work. The slider uses powerful magnets to move up and down the sideguide to allow for the blind to be raised and lowered by moving the slider up or down, and tilted by slightly lifting or lowering the same slider.