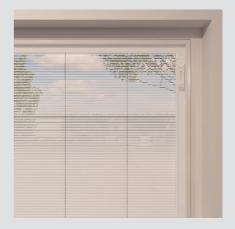

### Why SV+ offers symmetry

The secret to the balanced aesthetics of the SV+ is its sideguides. These slim premium plastic profiles inside the sealed unit replace the need for glass-mounted cords and winders.

SV+ features sideguides on both the left and right edges of the glass in perfect balance. And they are available in three colour options to suit your taste and décor.

The sideguides enable the sliding control mechanism to work. The slider uses powerful magnets to move up and down the sideguide to allow for the blind to be raised and lowered by moving the slider up or down, and tilted by slightly lifting or lowering the same slider.

## HOW THE SV—OPERATES

The SV+ is operated by a cleverly-designed magnetic slider, placed on the right or left-hand edge of the glass. A narrow adhesive transparent profile ensures the linear movement of the slider. The blind is raised and lowered by moving the slider up or down and is tilted by slightly lifting or lowering the same slider.