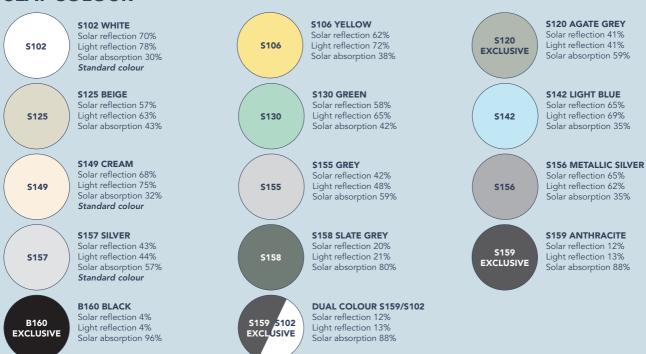

### ADD A SPLASH OF COLOUR

Our Venetian Uni-Blinds® are designed to match any home. With 14 colours to choose from we're certain there is one perfect for you.

### **SLAT COLOUR**

<sup>\*</sup>Please consider on south-facing elevations the high solar heat gain during the summer months may result in the glass being too warm to touch. In this case, we recommend a high solar control glass type such as SKN 176 which will reduce but not eradicate the heat. Please bare this in mind when choosing the colour of your Uni-Blinds® especially S158, S159 and B160.

<sup>\*\*</sup>Colour specifications may be subject to change

Uni-Blinds

Innovation comes built-in