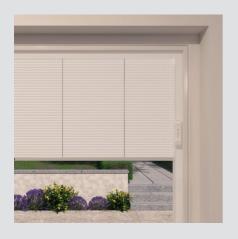

### Why SV+ offers symmetry

The secret to the balanced aesthetics of the SV+ is its sideguides. These slim premium plastic profiles inside the sealed unit replace the need for glass-mounted cords and winders.

SV+ features sideguides on both the left and right edges of the glass in perfect balance. And they are available in three colour options to suit your taste and décor.

The sideguides enable the sliding control mechanism to work. The slider uses powerful magnets to move up and down the sideguide to allow for the blind to be raised and lowered by moving the slider up or down, and tilted by slightly lifting or lowering the same slider.

## HOW THE SV—OPERATES

The SV+ is operated by a cleverly-designed magnetic slider, placed on the right or left-hand edge of the glass. A narrow adhesive transparent profile ensures the linear movement of the slider. The blind is raised and lowered by moving the slider up or down and is tilted by slightly lifting or lowering the same slider.